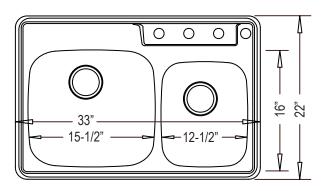

| Dimensions  |                    |  |
|-------------|--------------------|--|
| Outer:      | 33" x 22" x 8"     |  |
| Left Bowl:  | 15-1/2" x 16" x 8" |  |
| Right Bowl: | 12-1/2" x 14" x 7" |  |

| Model           | Description  | Colors / Finishes |
|-----------------|--------------|-------------------|
| Drop-In DI-6040 | Drop-In Sink | N/A               |

#### **Product Specification**

This sink shall be a dual compartment with rounded bowls. It shall be 33" in length and 22" in width, with the left bowl having an overall depth of 8" and the right bowl having an overall depth of 7". Sink shall be made of 20 Gauge 304 Grade Surgical Stainless Steel. Sink shall include mounting clips and cut-out template. Sink shall be Drop-In Model DI-6040.

#### **TECHNICAL INFORMATION**

| Fixture*                                       |               |  |
|------------------------------------------------|---------------|--|
| Basin Area (Left Bowl)                         | 15-1/2" x 16" |  |
| Basin Area (Right Bowl)                        | 12-1/2" x 14" |  |
| Water Depth (Left Bowl)                        | 8"            |  |
| Water Depth (Right Bowl)                       | 7"            |  |
| Drain Hole (Each Bowl)                         | 3-5/8" D      |  |
| *Approximate measurements for comparison only. |               |  |