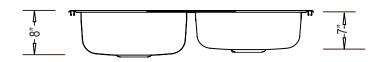

| Dimensions  |                    |  |
|-------------|--------------------|--|
| Outer:      | 33" x 22" x 8"     |  |
| Left Bowl:  | 15-1/2" x 16" x 8" |  |
| Right Bowl: | 12-1/2" x 14" x 7" |  |

| Model           | Description  | Colors / Finishes |
|-----------------|--------------|-------------------|
| Drop-In DI-6040 | Drop-In Sink | N/A               |

#### **Product Specification**

This sink shall be a dual compartment with rounded bowls. It shall be 33" in length and 22" in width, with the left bowl having an overall depth of 8" and the right bowl having an overall depth of 7". Sink shall be made of 20 Gauge 304 Grade Surgical Stainless Steel. Sink shall include mounting clips and cut-out template. Sink shall be Drop-In Model DI-6040.

#### **TECHNICAL INFORMATION**

| Fixture*                                       |               |  |
|------------------------------------------------|---------------|--|
| Basin Area (Left Bowl)                         | 15-1/2" x 16" |  |
| Basin Area (Right Bowl)                        | 12-1/2" x 14" |  |
| Water Depth (Left Bowl)                        | 8"            |  |
| Water Depth (Right Bowl)                       | 7"            |  |
| Drain Hole (Each Bowl)                         | 3-5/8" D      |  |
| *Approximate measurements for comparison only. |               |  |