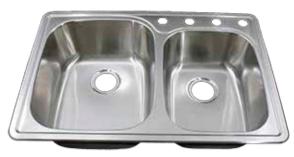

#### **Drop-In Kitchen**

#### Features

- Certified 304 Grade 20 Gauge Stainless Steel
- Drop-In Style
- Dual Compartments
- Rounded Bowls
- Unique sound-deadening system with sound pads and a special coating
- · Lustrous and enduring finish which compliments any decor
- Limited lifetime warranty