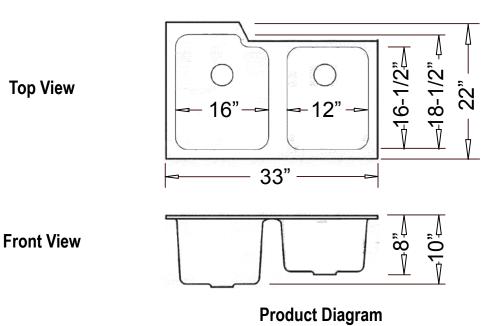

#### Features

- Single Piece Cast Iron Construction
- Undermount Design
- Dual Compartments
- Rounded Bowls
- Porcelain Enameled Finish
- Available In Multiple Colors
- Limited lifetime warranty

| Dimensions  |                     |  |
|-------------|---------------------|--|
| Outer:      | 33" x 22" x 10"     |  |
| Left Bowl:  | 16" x 18-1/2" x 10" |  |
| Right Bowl: | 12" x 16-1/2" x 8"  |  |

## **Product Specification**

This sink shall be a dual compartment with rounded bowls. It shall be 33" in length and 22" in width, with the left bowl having a depth of 10" and the right bowl having a depth of 8". Sink shall be a single piece made from Cast Iron, available in select porcelain enamel finish. Sink shall include cut-out template.Sink shall be Model 735-UM "Redondo".

## **TECHNICAL INFORMATION**

| Fixture *                                      |                    |  |  |
|------------------------------------------------|--------------------|--|--|
| Basin Area (Left Bowl)                         | 14" x 16-1/2" x 8" |  |  |
| Basn Area (Right Bowl)                         | 14" x 16-1/2" x 8" |  |  |
| Drain Holes Diameter                           | 3-5/8"             |  |  |
| *Approximate measurements for comparison only. |                    |  |  |