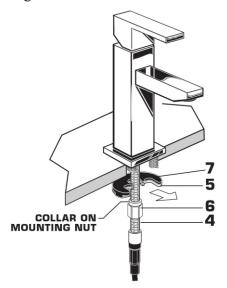

From below, push GASKET [7] and RETAINING WASHER [5] onto MOUNTING STUD [4]. Secure Faucet with MOUNTING NUT [6], pulling faucet to front of sink, so SUPPLIES [3] rests against mounting hole. Before final tightening, make sure collar on MOUNTING NUT [6] is seated into RETAINING WASHER [5].

Adjust Faucet so that it is centered. Tighten MOUNTING NUT [6] to complete faucet mounting