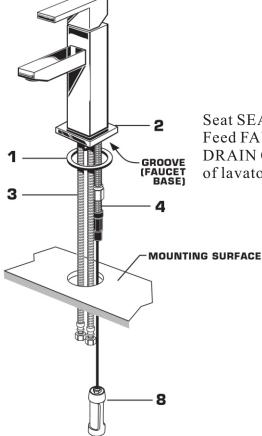

### Model Number:

WL-V-125000-CP WL-V-125000-SN

Seat SEAL [1] into under side of FAUCET BASE [2]. Feed FAUCET SUPPLIES [3], MOUNTING STUD [4] and DRAIN CABLE ASSEMBLY [8] through the mounting hole of lavatory or mounting surface.