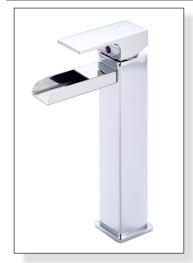

## Model: WL-V-125000-ZZ

# Description -

- Vessel Filler Faucet
- 35mm Ceramic Cartridge(NTK Ceramic Disc)
- Brass Waterway, Brass Spout
- Water Saving 2.2 GPM Aerator (1.5 GPM Optional)
- Metal Lever Handle (ADA)
- 3/8"Comp x 24" C/H S.S. Braided Supply Hose
- With Locking Nut Mechanism

# Model: WL-V-125000-ZZ

Available Finishes Chrome (CP) Satin Nickel (SN)

•