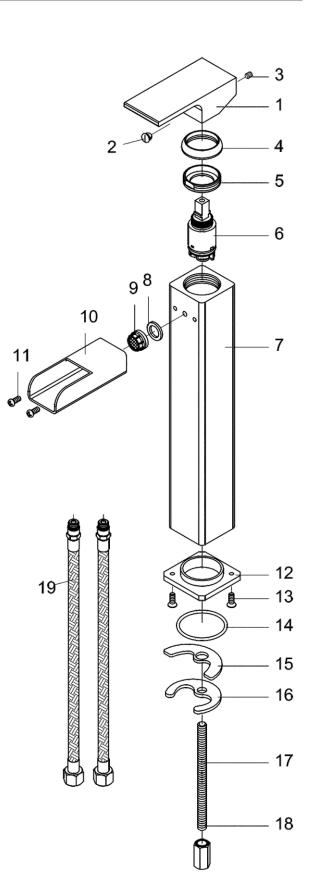

Ġ

ADAAccessibility Guidelines

| NO. | PART TITLE   | MATERIAL       | Q'TY | PART NO. |
|-----|--------------|----------------|------|----------|
| 1   | HANDLE       | BRASS          | 1    |          |
| 2   | HANDLE COVER | ABS            | 1    |          |
| 3   | HANDLE SCREW | STAINLESS      | 1    |          |
| 4   | CAP          | BRASS          | 1    |          |
| 5   | ADJSTRING    | BRASS          | 1    |          |
| 6   | CERAMIC BODY | ABS,CERAMIC    | 1    |          |
| 7   | FAUCET BODY  | BRASS          | 1    |          |
| 8   | WASHER       | NBR            | 1    |          |
| 9   | AERATOR CAP  | BRASS          | 1    |          |
| 10  | SPOUT        | BRASS          | 1    |          |
| 11  | SET SCREW    | STAINLESS      | 2    |          |
| 12  | BASE         | ZINC           | 1    |          |
| 13  | SET SCREW    | STAINLESS      | 2    |          |
| 14  | O-RING       | NBR            | 1    |          |
| 15  | WASHER       | NBR            | 1    |          |
| 16  | WASHER       | STEEL          | 1    |          |
| 17  | BOLT         | STAINLESS      | 1    |          |
| 18  | LOCK NUT     | BRASS          | 1    |          |
| 19  | HOSE         | STAINLESS, PVC | 2    |          |
| 20  |              |                |      |          |
| 21  |              |                |      |          |
| 22  |              |                |      |          |