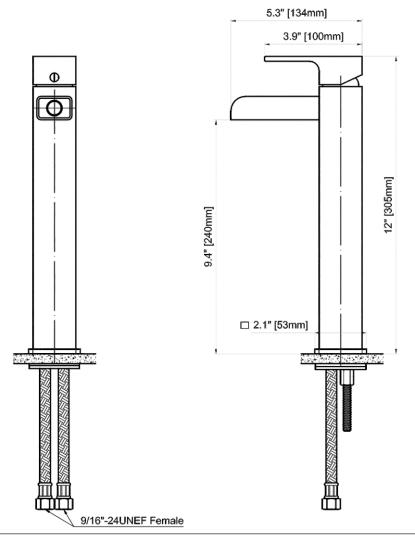

## Model: WL-V-125000-ZZ

# Description -

- Vessel Filler Faucet
- 35mm Ceramic Cartridge(NTK Ceramic Disc)
- Brass Waterway, Brass Spout
- Water Saving 2.2 GPM Aerator (1.5 GPM Optional)
- Metal Lever Handle (ADA)
- 3/8"Comp x 24" C/H S.S. Braided Supply Hose
- With Locking Nut Mechanism

# Model: WL-V-125000-ZZ

Available Finishes Chrome (CP) Satin Nickel (SN)

•