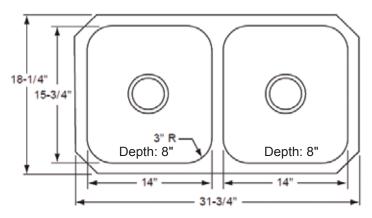

#### **Undercounter Kitchen**

--- Dimensions ---Outer 31-3/4" x 18-1/4" x 8" Left Bowl 14" x 15-3/4" x 8" Right Bowl 14" x 15-3/4" x 8"

| Model               | Description       | Colors / Finishes |
|---------------------|-------------------|-------------------|
| PAUD21 "New Yorker" | Undercounter Sink | N/A               |

## **Product Specification**

This undercounter sink shall be a dual compartment with rounded bowls, in a 50/50 style. It shall be 31-1/4" in length and 18-1/4" in width, with each bowl having an overall depth of 8". Sink shall be made of 18 gauge stainless steel. Sink shall include installation hardware. Sink shall be Patriot Model PAUD21, "New Yorker".

#### **TECHNICAL INFORMATION**

| Fixture*                                       |               |  |
|------------------------------------------------|---------------|--|
| Basin Area (Left Bowl)                         | 14" x 15-3/4" |  |
| Basin Area (Right Bowl)                        | 14" x 15-3/4" |  |
| Water Depth (Left Bowl)                        | 8"            |  |
| Water Depth (Right Bowl)                       | 8"            |  |
| Drain Hole (Each Bowl)                         | 3-5/8" D      |  |
| *Approximate measurements for comparison only. |               |  |