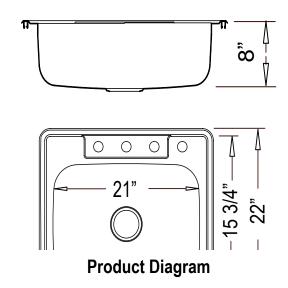

# **Drop-In Kitchen**

--- Dimensions ---Outer 25" x 22" x 8" Inner 21" x 15-3/4" x 8"

| Model           | Description  | Colors / Finishes |
|-----------------|--------------|-------------------|
| PADS22 "Ohioan" | Drop-In Sink | N/A               |

## **TECHNICAL INFORMATION**

| Fixture*                                       |               |  |
|------------------------------------------------|---------------|--|
| Basin Area                                     | 21" x 15-3/4" |  |
| Water Depth                                    | 8"            |  |
| Drain Hole                                     | 3-5/8" D      |  |
| *Approximate measurements for comparison only. |               |  |