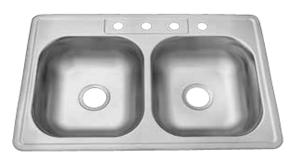

#### **Features**

- Certified 304 Grade 23 Gauge Stainless Steel
- Drop-In Style
- ADA-Compliant (when mounted according to ADA standards)
- 50/50 Style
- **Dual Compartments**
- Rounded Bowls
- Lustrous and enduring finish which compliments any decor.
- Limited lifetime warranty.

### **Drop-In Kitchen**

--- Dimensions ---Outer 33" x 22" x 6" Left Bowl 14" x 15-3/4" x 6" Right Bowl 14" x 15-3/4" x 6"

| Model              | Description  | Colors / Finishes |
|--------------------|--------------|-------------------|
| PADD25 "Oklahoman" | Drop-In Sink | N/A               |