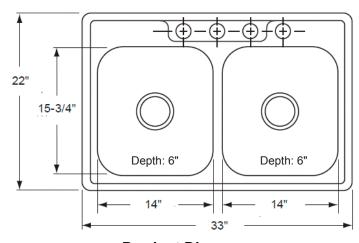

### **Drop-In Kitchen**

--- Dimensions ---Outer 33" x 22" x 6" Left Bowl 14" x 15-3/4" x 6" Right Bowl 14" x 15-3/4" x 6"

| Model              | Description  | Colors / Finishes |
|--------------------|--------------|-------------------|
| PADD25 "Oklahoman" | Drop-In Sink | N/A               |

#### **TECHNICAL INFORMATION**

| Fixture*                                       |               |  |
|------------------------------------------------|---------------|--|
| Basin Area (Left Bowl)                         | 14" x 15-3/4" |  |
| Basin Area (Right Bowl)                        | 14" x 15-3/4" |  |
| Water Depth (Left Bowl)                        | 6"            |  |
| Water Depth (Right Bowl)                       | 6"            |  |
| Drain Hole (Each Bowl)                         | 3-5/8" D      |  |
| *Approximate measurements for comparison only. |               |  |