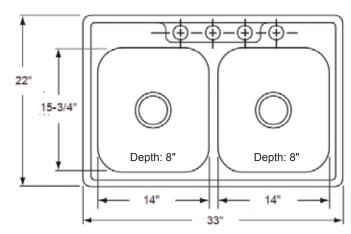

### **Drop-In Kitchen**

--- Dimensions ---Outer 33" x 22" x 8" Left Bowl 14" x 15-3/4" x 8" Right Bowl 14" x 15-3/4" x 8"

| Model               | Description  | Colors / Finishes |
|---------------------|--------------|-------------------|
| PADD24 "Coloradoan" | Drop-In Sink | N/A               |

### **Product Specification**

This drop-in sink shall be a dual compartment with rounded bowls, in a 50/50 style. It shall be 33" in length and 22" in width, with each bowl having an overall depth of 8". Sink shall be made of certified 304 grade 20 gauge stainless steel. Sink shall include installation hardware. Sink shall be Patriot Model PADD24, "Coloradoan".

### **TECHNICAL INFORMATION**

| Fixture*                                       |               |  |
|------------------------------------------------|---------------|--|
| Basin Area (Left Bowl)                         | 14" x 15-3/4" |  |
| Basin Area (Right Bowl)                        | 14" x 15-3/4" |  |
| Water Depth (Left Bowl)                        | 8"            |  |
| Water Depth (Right Bowl)                       | 8"            |  |
| Drain Hole (Each Bowl)                         | 3-5/8" D      |  |
| *Approximate measurements for comparison only. |               |  |