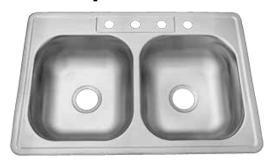

### Specification Sheet

# PADD24 - "Coloradoan"

#### **Features**

- Certified 304 Grade 20 Gauge Stainless Steel
- Drop-In
- 50/50 Style
- **Dual Compartments**
- Rounded Bowls
- Lustrous and enduring finish which compliments any decor.
- Limited lifetime warranty.

### **Drop-In Kitchen**



--- Dimensions ---Outer 33" x 22" x 8" Left Bowl 14" x 15-3/4" x 8" Right Bowl 14" x 15-3/4" x 8"

| Model               | Description  | Colors / Finishes |
|---------------------|--------------|-------------------|
| PADD24 "Coloradoan" | Drop-In Sink | N/A               |

### **Included Components**

- Mounting Clips
- Cut-out template

#### Colors / Finishes

N/A None Applicable

## **Optional Accessories**

- Standard Strainer
- **Premium Strainer**

### **Codes / Standards Applicable**

Specified model meets or exceeds the following:

- **UPC** Certified
- ASME Certfied
- CSA Certified







### **Product Specification**

This drop-in sink shall be a dual compartment with rounded bowls, in a 50/50 style. It shall be 33" in length and 22" in width, with each bowl having an overall