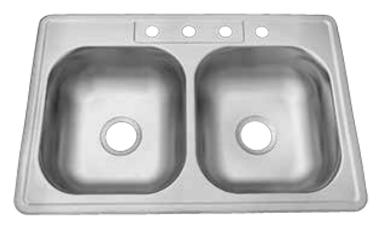

overall depth of 8". Sink shall be made of certified 304 grade 20 gauge stainless steel. Sink shall include installation hardware. Sink shall be Patriot Model PADD24, "Coloradoan".

# PADD24 - "Coloradoan"

### **TECHNICAL INFORMATION**

| Fixture*                                       |               |  |
|------------------------------------------------|---------------|--|
| Basin Area (Left Bowl)                         | 14" x 15-3/4" |  |
| Basin Area (Right Bowl)                        | 14" x 15-3/4" |  |
| Water Depth (Left Bowl)                        | 8"            |  |
| Water Depth (Right Bowl)                       | 8"            |  |
| Drain Hole (Each Bowl)                         | 3-5/8" D      |  |
| *Approximate measurements for comparison only. |               |  |



**Product Image** 



**Product Diagram**