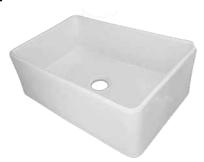

## **Product Image - Smooth Front**

**Product Image - Notched Front** 

**Top View** 

**Product Diagram**

#### **Features**

- Genuine Vitreous China
- Apron Farmhouse Kitchen Style
- Single Compartment
- Rounded Rectangular Bowl
- Reversible installation with smooth or notched front

Dimensions Outer: 30" x 20" x 10" Inner: 28-1/2" x 18-1/2" x 7-1/2"