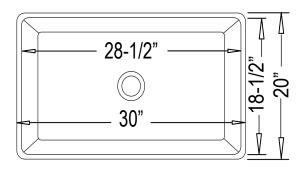

#### **Features**

- Genuine Vitreous China
- Apron Farmhouse Kitchen Style
- Single Compartment
- Rounded Rectangular Bowl
- Reversible installation with smooth or notched front

Dimensions Outer: 30" x 20" x 10" Inner: 28-1/2" x 18-1/2" x 7-1/2"

#### **Product Specification**

The apron farmhouse kitchen sink shall be 30" in width and 20" in length, with an overall depth of 10" and an inner bowl depth of 7-1/2". Sink shall be a single compartment with rectangular bowl, composed of Vitrious China. Sink shall be Continental Model "Tradition".

#### **TECHNICAL INFORMATION**

| Fixture*                                       |                   |  |
|------------------------------------------------|-------------------|--|
| Basin Area                                     | 28-1/2" x 18-1/2" |  |
| Water Depth                                    | 7-1/2"            |  |
| Drain Hole                                     | 3-5/8" D          |  |
| *Approximate measurements for comparison only. |                   |  |