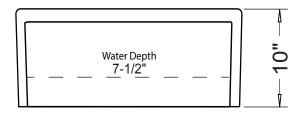

#### **TECHNICAL INFORMATION**

| Fixture*                                       |                   |  |
|------------------------------------------------|-------------------|--|
| Basin Area                                     | 28-1/2" x 18-1/2" |  |
| Water Depth                                    | 7-1/2"            |  |
| Drain Hole                                     | 3-5/8" D          |  |
| *Approximate measurements for comparison only. |                   |  |

#### **Features**

- Genuine Vitreous China
- Apron Farmhouse Kitchen Style
- Single Compartment
- Rounded Rectangular Bowl
- Reversible installation with smooth or notched front

Dimensions Outer: 30" x 20" x 10" Inner: 28-1/2" x 18-1/2" x 7-1/2"