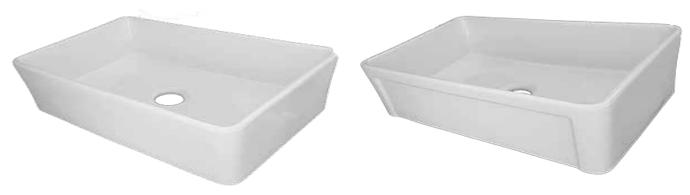

## **Product Image - Smooth Front**

**Product Image - Notched Front** 

**Top View** 

**Product Diagram**

#### **Features**

- Genuine Vitreous China
- Apron Farmhouse Kitchen Style
- Single Compartment
- Rounded Rectangular Bowl
- Reversible installation with smooth or notched front

Dimensions Outer: 30" x 20" x 10" Inner: 28-1/2" x 18-1/2" x 7-1/2"