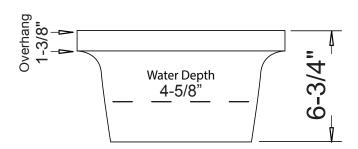

## **Vessel Vanity**

Dimensions
Outer: 17-1/4" x 12-1/4" x 6-3/4"
Inner: 15" x 10" x 4-5/8"

| Model Number | Description        | Color / Finish |
|--------------|--------------------|----------------|
| CH2710       | Vessel Vanity Sink | White          |

### **Product Specification**

The Farmouse--style vessel vanity sink shall be 17-1/4" in width and 12-1/4" and length, with an overall depth of 6-3/4" and a bowl depth of 4-5/8". Sink shall be a single compartment with rectangular bowl, composed of Vitrious China. Sink shall be Continental Model "Tango".

#### **TECHNICAL INFORMATION**

| Fixture*                                       |           |  |
|------------------------------------------------|-----------|--|
| Basin Area                                     | 15" x 10" |  |
| Water Depth                                    | 4-5/8"    |  |
| Drain Hole                                     | 1-7/8" D  |  |
| *Approximate measurements for comparison only. |           |  |

Please note: All porcelain sinks are fired at a very high temperature; final dimensions may vary slightly.

**Product Image** 

**Front View** 

**Top View** 

**Product Diagram**