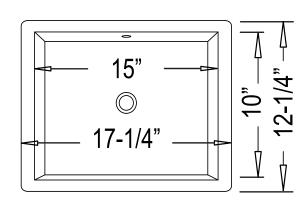

## **Vessel Vanity**

Dimensions
Outer: 17-1/4" x 12-1/4" x 6-3/4"
Inner: 15" x 10" x 4-5/8"

| Model Number | Description        | Color / Finish |
|--------------|--------------------|----------------|
| CH2710       | Vessel Vanity Sink | White          |

### **Product Specification**

The Farmouse--style vessel vanity sink shall be 17-1/4" in width and 12-1/4" and length, with an overall depth of 6-3/4" and a bowl depth of 4-5/8". Sink shall be a single compartment with rectangular bowl, composed of Vitrious China. Sink shall be Continental Model "Tango".

#### **TECHNICAL INFORMATION**

| Fixture*                                       |           |  |
|------------------------------------------------|-----------|--|
| Basin Area                                     | 15" x 10" |  |
| Water Depth                                    | 4-5/8"    |  |
| Drain Hole                                     | 1-7/8" D  |  |
| *Approximate measurements for comparison only. |           |  |

Please note: All porcelain sinks are fired at a very high temperature; final dimensions may vary slightly.

**Product Image** 

**Front View** 

**Top View** 

**Product Diagram**