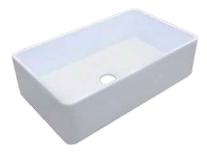

## Specification Sheet

# "Singulation"

### **Apron Farmhouse Kitchen**

#### **Features**

- Genuine Vitreous China
- Apron Farmhouse Kitchen Style
- Single Compartment
- Rounded Rectangular Bowl



Dimensions Outer: 33" x 20" x 8-3/4" Inner: 31-1/2" x 18-1/2" x 7-1/2"

| Model Number | Description            | Color / Finish |
|--------------|------------------------|----------------|
| CH2610       | Farmhouse Kitchen Sink | White          |

### **Included Components**

Cut-out template

Available Colors White

#### **Optional Accessories**

- Pop-Up Drain
- Mounting Clips

#### **Codes / Standards Applicable**

Specified model meets or exceeds the following:



### **Product Specification**

The apron farmhouse kitchen sink shall be 33" in width and 20" in length, with an overall depth of 8-3/4", and an inner bowl depth of 7-1/2". Sink shall be a single compartment with rectangular bowl, composed of Vitrious China. Sink shall be Continental Model "Singulation".

#### **TECHNICAL