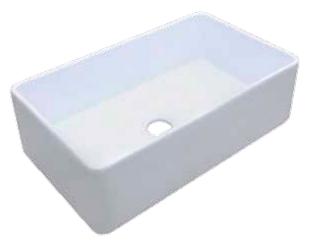

-----|-------------------|--|
| Basin Area                                     | 31-1/2" x 18-1/2" |  |
| Water Depth                                    | 7-1/2"            |  |
| Drain Hole                                     | 3-5/8" D          |  |
| *Approximate measurements for comparison only. |                   |  |

Please Note: Due to the Singulation's long straight sides and front, it is very difficult to guarantee perfectly straight lines during the curing process. The manufacturers warranty policy allows up to 6mm (approximately 1/4") of curve or unstraightness. Since this sink is usually mounted with an overhang, the back and sides should not be an issue and the front is considered acceptable if within this tolerance. Please take this potential small variation into account.



**Product Image** 

**Front View** 



**Top View** 



**Product Diagram**