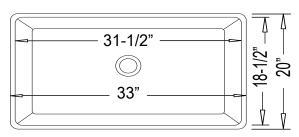

#### **Features**

- Genuine Vitreous China
- Apron Farmhouse Kitchen Style
- Single Compartment
- Rounded Rectangular Bowl

Dimensions Outer: 33" x 20" x 8-3/4" Inner: 31-1/2" x 18-1/2" x 7-1/2"

| Model Number | Description            | Color / Finish |
|--------------|------------------------|----------------|
| CH2610       | Farmhouse Kitchen Sink | White          |

### **Product Specification**

The apron farmhouse kitchen sink shall be 33" in width and 20" in length, with an overall depth of 8-3/4", and an inner bowl depth of 7-1/2". Sink shall be a single compartment with rectangular bowl, composed of Vitrious China. Sink shall be Continental Model "Singulation".