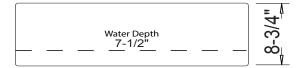

#### **TECHNICAL INFORMATION**

| Fixture*                                       |                   |  |
|------------------------------------------------|-------------------|--|
| Basin Area                                     | 31-1/2" x 18-1/2" |  |
| Water Depth                                    | 7-1/2"            |  |
| Drain Hole                                     | 3-5/8" D          |  |
| *Approximate measurements for comparison only. |                   |  |