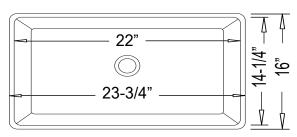

#### **Features**

- Genuine Vitreous China
- Apron Farmhouse Kitchen Style
- Single Compartment
- Rounded Rectangular Bowl

Dimensions
Outer: 23-3/4" x 16" x 7-7/8"
Inner: 22" x 14-1/4" x 6-5/8"

| Model Number | Description            | Color / Finish |
|--------------|------------------------|----------------|
| CH1810       | Farmhouse Kitchen Sink | White          |

## **Product Specification**

The apron farmhouse kitchen sink shall be 23-3/4" in width and 16" in length, with an overall depth of 7-7/8", and an inner bowl depth of 6-5/8". Sink shall be a single compartment with rectangular bowl, composed of Vitrious China. Sink shall be Continental Model "Moderation".