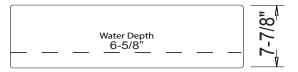

#### **TECHNICAL INFORMATION**

| Fixture*                                       |               |  |
|------------------------------------------------|---------------|--|
| Basin Area                                     | 22" x 14-1/4" |  |
| Water Depth                                    | 6-5/8"        |  |
| Drain Hole                                     | 3-5/8" D      |  |
| *Approximate measurements for comparison only. |               |  |