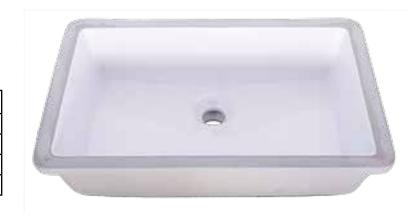

### **Undermount Vanity**

#### **Features**

- Genuine Vitreous China
- Undermount Installation
- Single Compartment
- · Rounded Rectangular Shaped Bowl

Dimensions
Outer: 22-1/8" x 15" x 6-7/8"
Inner: 19-7/8" x 13" x 5-1/8"

| Model Number | Description     | Color / Finish |
|--------------|-----------------|----------------|
| YES2115      | Undermount Sink | White          |

Please note: All porcelain sinks are fired at a very high temperature; final dimensions may vary slightly.

**Product Image** 

**Front View** 

**Top View** 

**Product Diagram**