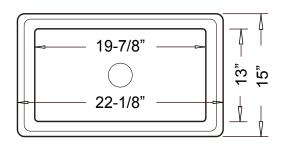

#### **Features**

- Genuine Vitreous China
- Undermount Installation
- Single Compartment
- · Rounded Rectangular Shaped Bowl

Dimensions
Outer: 22-1/8" x 15" x 6-7/8"
Inner: 19-7/8" x 13" x 5-1/8"

| Model Number | Description     | Color / Finish |
|--------------|-----------------|----------------|
| YES2115      | Undermount Sink | White          |

#### **Product Specification**

This undermount vanity sink shall be 22-1/8" in length and 15" in width, with an overall depth of 6-7/8" and an inner bowl depth of 5-1/8". Sink shall be a single compartment with rounded rectangular bowl, composed of Vitrious China. Sink shall be Continental Model "Hatch".

#### **TECHNICAL INFORMATION**

| Fixture*                                       |               |  |
|------------------------------------------------|---------------|--|
| Basin Area                                     | 19-7/8" x 13" |  |
| Water Depth                                    | 5-1/8"        |  |
| Drain Hole                                     | 1-7/8" D      |  |
| *Approximate measurements for comparison only. |               |  |

Please note: All porcelain sinks are fired at a very high temperature; final dimensions may vary slightly.

**Product Image** 

**Front View** 

**Top View** 

**Product Diagram**