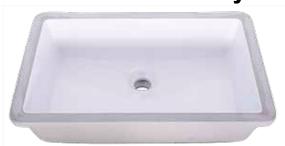

### **Undermount Vanity**

#### **Features**

- Genuine Vitreous China
- Undermount Installation
- Single Compartment
- · Rounded Rectangular Shaped Bowl

Dimensions
Outer: 22-1/8" x 15" x 6-7/8"
Inner: 19-7/8" x 13" x 5-1/8"

| Model Number | Description     | Color / Finish |
|--------------|-----------------|----------------|
| YES2115      | Undermount Sink | White          |

Please note: All porcelain sinks are fired at a very high temperature; final dimensions may vary slightly.

**Product Image** 

**Front View** 

**Top View** 

**Product Diagram**