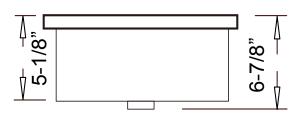

#### **Features**

- Genuine Vitreous China
- Undermount Installation
- Single Compartment
- · Rounded Rectangular Shaped Bowl

Dimensions
Outer: 22-1/8" x 15" x 6-7/8"
Inner: 19-7/8" x 13" x 5-1/8"

| Model Number | Description     | Color / Finish |
|--------------|-----------------|----------------|
| YES2115      | Undermount Sink | White          |

#### **Product Specification**

This undermount vanity sink shall be 22-1/8" in length and 15" in width, with an overall depth of 6-7/8" and an inner bowl depth of 5-1/8". Sink shall be a single compartment with rounded rectangular bowl, composed of Vitrious China. Sink shall be Continental Model "Hatch".

Please note: All porcelain sinks are fired at a very high temperature; final dimensions may vary slightly.

**Product Image** 

**Front View** 

**Top View** 

**Product Diagram**