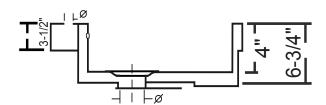

### **Dual-Mount Vanity**

Outer: 21-1/2" x 18" x 6-3/4" Inner: 18-1/8" x 11-1/2" x 4"

Drop-In Installed Lip Height: 3-1/2"

| Model Number | Description              | Colors / Finishes |
|--------------|--------------------------|-------------------|
| CH640        | Drop-In -or- Vessel Sink | White             |
| CH650        | Drop-In -or- Vessel Sink | Bisque            |

#### **Product Specification**

The vanity sink shall be 21-1/2" in width and 18" in length, with an overall depth of 6-3/4" and an inner bowl depth of 4". Sink shall be a single compartment with rectangular bowl, composed of Vitrious China. Sink shall be installable as a drop-in with 3-1/2" lip, or vessel. Sink shall be Continental Model "Delray".

Please note: All porcelain sinks are fired at a very high temperature; final dimensions may vary slightly.

**Installed Product Image** 

**Side View** 

**Top View** 

**Product Diagram**