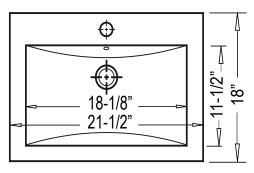

### **Dual-Mount Vanity**

Outer: 21-1/2" x 18" x 6-3/4" Inner: 18-1/8" x 11-1/2" x 4"

Drop-In Installed Lip Height: 3-1/2"

| Model Number | Description              | Colors / Finishes |
|--------------|--------------------------|-------------------|
| CH640        | Drop-In -or- Vessel Sink | White             |
| CH650        | Drop-In -or- Vessel Sink | Bisque            |

#### **Product Specification**

The vanity sink shall be 21-1/2" in width and 18" in length, with an overall depth of 6-3/4" and an inner bowl depth of 4". Sink shall be a single compartment with rectangular bowl, composed of Vitrious China. Sink shall be installable as a drop-in with 3-1/2" lip, or vessel. Sink shall be Continental Model "Delray".

Please note: All porcelain sinks are fired at a very high temperature; final dimensions may vary slightly.

**Installed Product Image** 

**Side View** 

**Top View** 

**Product Diagram**